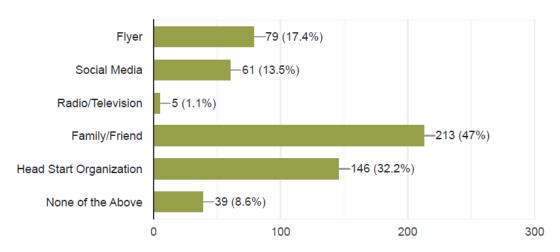

| 311                                | 376                                 | 370                                           |
| Schleicher County      | 25                                 | 223                                | 432                                 | 203                                           |
| <b>Sutton County</b>   | 41                                 | 271                                | 516                                 | 296                                           |
| Tom Green County       | 2,450                              | 14,711                             | 17,544                              | 10,109                                        |

## 22-23 Self-Assessment Parent Survey

460 responses

#### **Publish analytics**



















#### **COMMUNITY RESOURCES**



# CVCOG Head Start and Early Head Start 2023-2024 Resource Book





Head Start/Early Head Start
Community Resource Book
2023-2024



Contact: Sandra Villanueva Phone: 325-944-9666

Address: 5430 Link Rd. San Angelo TX, 76904

Email: Sandra.villaneva@cvcog.org

Notes 23-24: Services offered through 211 Texas, via

phone or walk-in.

Description: 211 is the most comprehensive source of information about local resources and services in the

country

| Χ | Case Management          | Χ | Food                     | Х | Mental Health             |
|---|--------------------------|---|--------------------------|---|---------------------------|
| Χ | Child Care               | Χ | GED/ESL                  | Χ | Nutrition/Wellness        |
| Х | Family