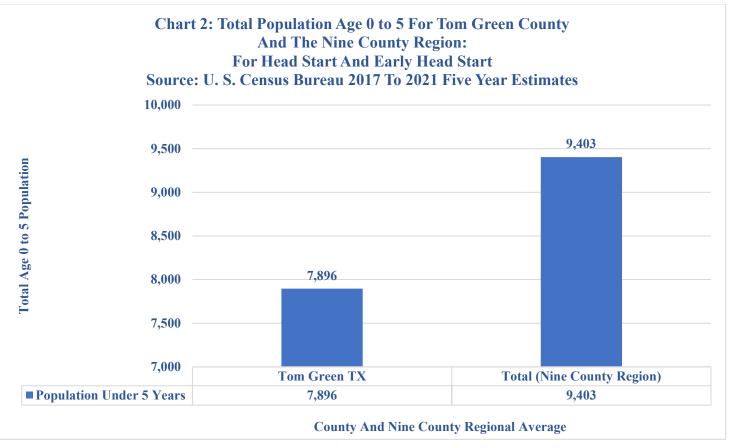

ave resources to help you no matter what the challenge. From teenage battles to toddler tantrums, we are here to find solutions, share ideas, and be a listening ear.

#### **Texas Childcare Solutions:**

Developed by the Texas Workforce Commission, the purpose of Texas Child Care Solutions is to provide parents and child care programs access to resources and information to assist them in making informed choices to meet their child care and program needs.

#### **Prekindergarten Programs**

Available for eligible children at least three years of age on or before September 1 of the current school year (if a three-year-old program is available) or four years of age on or before September 1. Some schools offer tuition-based programs for children who are ineligible for free prekindergarten.









# CVCOG SERVICE AREA EARLY CHILDHOOD LEARNING CENTERS GRAPE CREEK

|                          | Type (EHS - Early Head Start - |            |          |           |                |
|--------------------------|--------------------------------|------------|----------|-----------|----------------|
| Name Of Center           | Head Start - 4K (All)          | City-Town* | Zip Code | County    | Total Capacity |
|                          | Infants, 13 Months to 2 Years, |            |          |           |                |
| Kiddie Garden Preschool  | 3 to 4 Years                   | San Angelo | 76901    | Tom Green | 61             |
| Little Rascals Clubhouse | Data Not Provided              | San Angelo | 76901    | Tom Green | 149            |
| Little Folks Dude Ranch  | Data Not