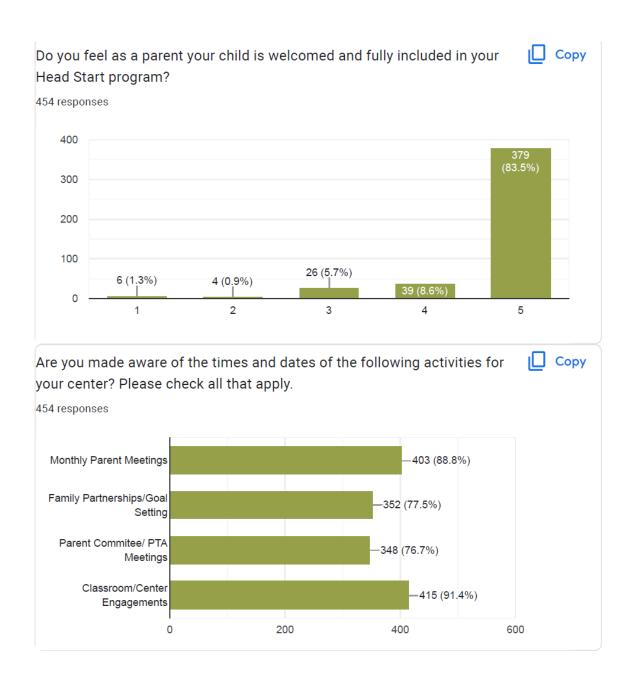

### APPROVAL of the Budget Comparison for Head Start Nutrition Grant H04

Carol Raymond, Director of Head Start, presented the Budget Comparison Report for Head Start Nutrition FY 22-23 Grant H04, YTD October 1, 2022 through September 30, 2023 for approval. Judge Hal Spain make