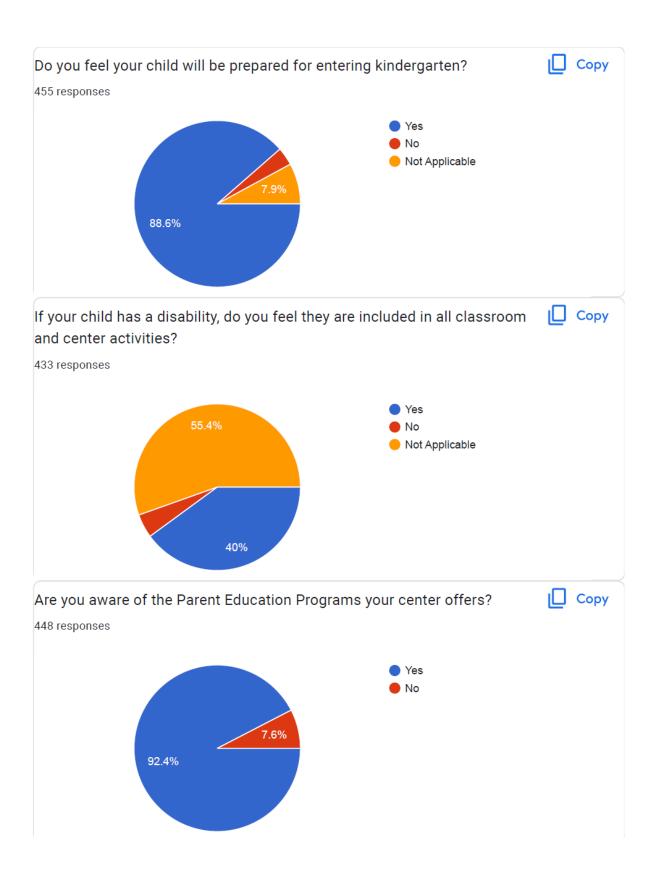

| 311                                | 376                                 | 370                                           |
| Schleicher County      | 25                                 | 223                                | 432                                 | 203                                           |
| <b>Sutton County</b>   | 41                                 | 271                                | 516                                 | 296                                           |
| Tom Green County       | 2,450                              | 14,711                             | 17,544                              | 10,109                                        |

## 22-23 Self-Assessment Parent Survey

460 responses

#### **Publish analytics**



















#### **COMMUNITY RESOURCES**



# CVCOG Head Start and Early Head Start 2023-2024 Resource Book





Head Start/Early Head Start
Community Resource Book
2023-2024



Contact: Sandra Villanueva Phone: 325-944-9666

Address: 5430 Link Rd. San Angelo TX, 76904

Email: Sandra.villaneva@cvcog.org

Notes 23-24: Services offered through 211 Texas, via

phone or walk-in.

Description: 211 is the most comprehensive source of information about local resources and services in the

country

| Χ | Case Management          | Χ | Food                     | Х | Mental Health             |
|---|--------------------------|---|--------------------------|---|---------------------------|
| Χ | Child Care               | Χ | GED/ESL                  | Χ | Nutrition/Wellness        |
| Х | Family /Chil