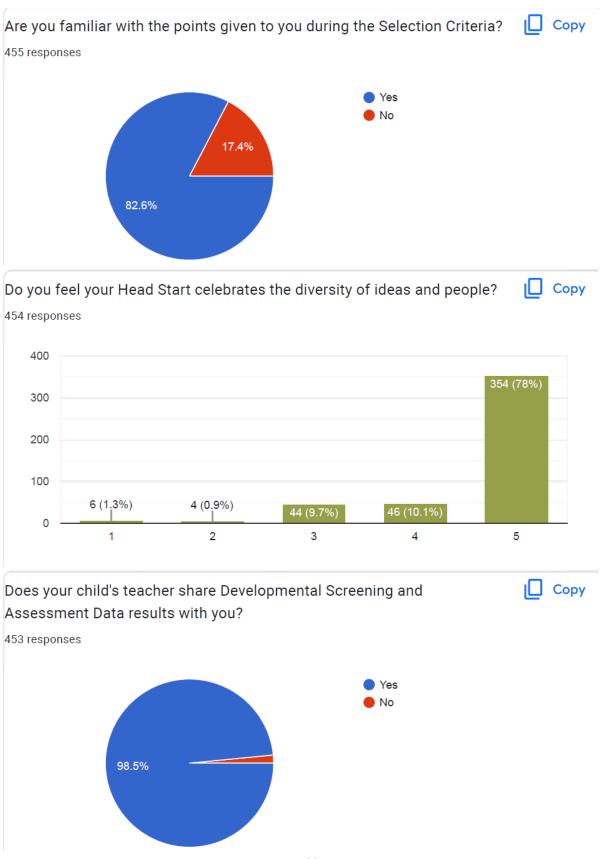

| 311                                | 376                                 | 370                                           |
| Schleicher County      | 25                                 | 223                                | 432                                 | 203                                           |
| <b>Sutton County</b>   | 41                                 | 271                                | 516                                 | 296                                           |
| Tom Green County       | 2,450                              | 14,711                             | 17,544                              | 10,109                                        |

## 22-23 Self-Assessment Parent Survey

460 responses

#### **Publish analytics**



















#### **COMMUNITY RESOURCES**



# CVCOG Head Start and Early Head Start 2023-2024 Resource Book





Head Start/Early Head Start
Community Resource Book
2023-2024



Contact: Sandra Villanueva Phone: 325-944-9666

Address: 5430 Link Rd. San Angelo TX, 76904

Email: Sandra.villaneva@cvcog.org

Notes 23-24: Services offered through 211 Texas, via

phone or walk-in.

Description: 211 is the most comprehensive source of information about local resources and services in the

country

| Χ | Case Management          | Χ | Food                     | Х | Mental Health             |
|---|--------------------------|---|--------------------------|---|---------------------------|
| Χ | Child Care               | Χ | GED/ESL                  | Χ | Nutrition/Wellness        |
| Х | Family /Ch