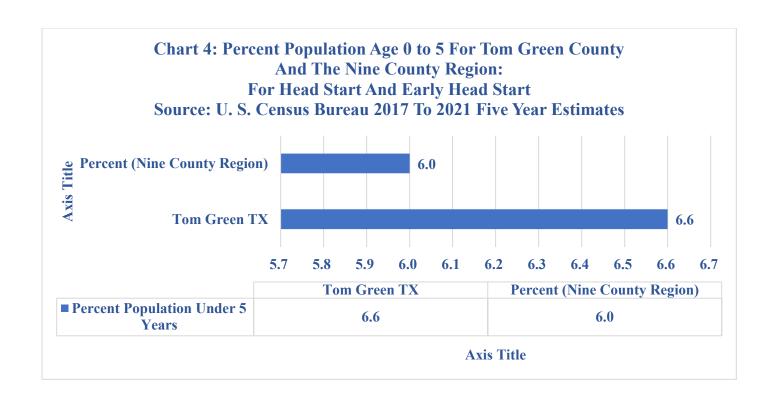

resources to help you no matter what the challenge. From teenage battles to toddler tantrums, we are here to find solutions, share ideas, and be a listening ear.

#### **Texas Childcare Solutions:**

Developed by the Texas Workforce Commission, the purpose of Texas Child Care Solutions is to provide parents and child care programs access to resources and information to assist them in making informed choices to meet their child care and program needs.

#### **Prekindergarten Programs**

Available for eligible children at least three years of age on or before September 1 of the current school year (if a three-year-old program is available) or four years of age on or before September 1. Some schools offer tuition-based programs for children who are ineligible for free prekindergarten.









# CVCOG SERVICE AREA EARLY CHILDHOOD LEARNING CENTERS GRAPE CREEK

|                          | Type (EHS - Early Head Start - |            |          |           |                |
|--------------------------|--------------------------------|------------|----------|-----------|----------------|
| Name Of Center           | Head Start - 4K (All)          | City-Town* | Zip Code | County    | Total Capacity |
|                          | Infants, 13 Months to 2 Years, |            |          |           |                |
| Kiddie Garden Preschool  | 3 to 4 Years                   | San Angelo | 76901    | Tom Green | 61             |
| Little Rascals Clubhouse | Data Not Provided              | San Angelo | 76901    | Tom Green | 149            |
| Little Folks Dude Ranch  | Data Not Pro