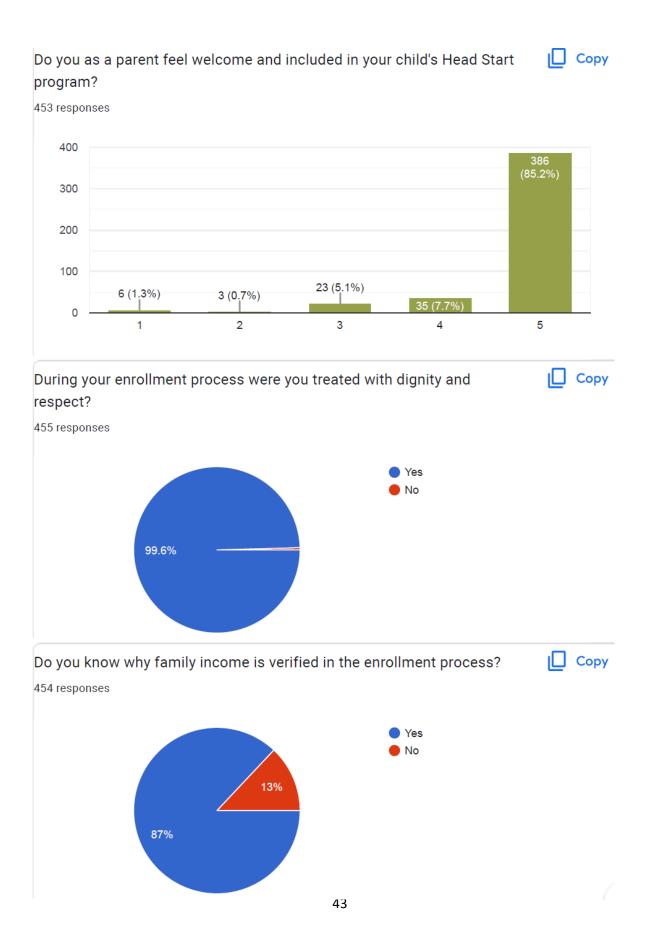

| 311                                | 376                                 | 370                                           |
| Schleicher County      | 25                                 | 223                                | 432                                 | 203                                           |
| <b>Sutton County</b>   | 41                                 | 271                                | 516                                 | 296                                           |
| Tom Green County       | 2,450                              | 14,711                             | 17,544                              | 10,109                                        |

## 22-23 Self-Assessment Parent Survey

460 responses

#### **Publish analytics**



















#### **COMMUNITY RESOURCES**



# CVCOG Head Start and Early Head Start 2023-2024 Resource Book





Head Start/Early Head Start
Community Resource Book
2023-2024



Contact: Sandra Villanueva Phone: 325-944-9666

Address: 5430 Link Rd. San Angelo TX, 76904

Email: Sandra.villaneva@cvcog.org

Notes 23-24: Services offered through 211 Texas, via

phone or walk-in.

Description: 211 is the most comprehensive source of information about local resources and services in the

country

| Χ | Case Management          | Χ | Food                     | Х | Mental Health             |
|---|--------------------------|---|--------------------------|---|---------------------------|
| Χ | Child Care               | Χ | GED/ESL                  | Χ | Nutrition/Wellness        |
| Х | Family /